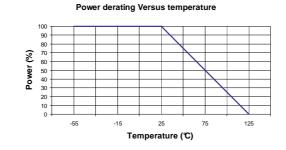

#### **ENVIRONMENTAL CHARACTERISTICS**

| Operating temperature range | -55 /+125 °C |
|-----------------------------|--------------|
| Storage temperature range   | -55 /+125 °C |