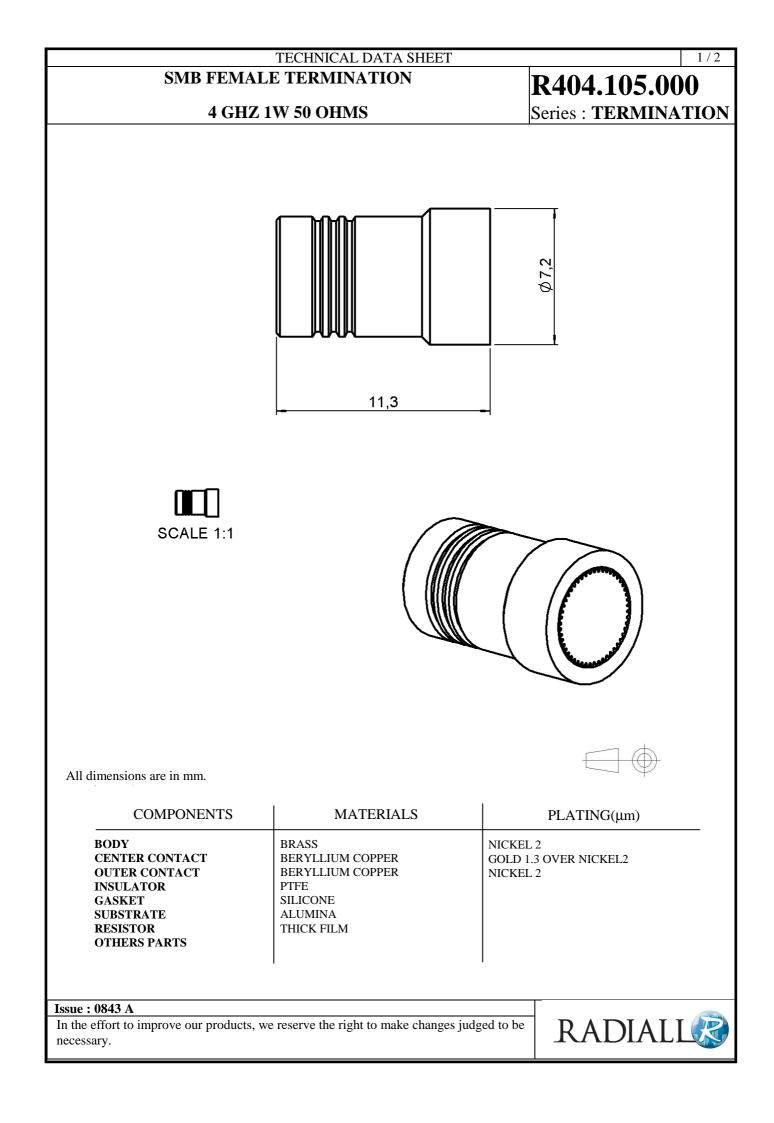

### **SMB FEMALE TERMINATION**

4 GHZ 1W 50 OHMS

**R404.105.000** Series : **TERMINATION** 

## **MECHANICAL CHARACTERISTICS**

| Connectors | SMB      | Female | MIL C39012 |
|------------|----------|--------|------------|
| Weight     | 2,3000 g |        |            |